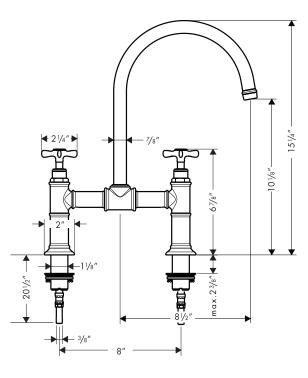

# Axor Montreux Kitchen Faucet, Bridge Model

The measurements shown are for reference only.

Products and specifications shown are subject to change without notice.

Specification sheet revised 12/2007

#### Installation Notes

• 3/8" supply hoses - requires 3/8" compression fittings